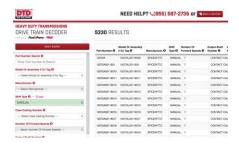

## FIVE EASY STEPS TO FINDING YOUR PART

STEP 1
Login using secure credentials.

STEP 2
Select a product type to start.

**STEP 3**Select the appropriate product features.

Answer the specification questions to narrow down to a single part number.